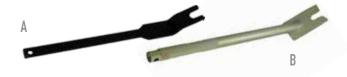

## **SPOUT REMOVERS**

| A | Steel spout remover                       | 66077 | \$9.95  |
|---|-------------------------------------------|-------|---------|
| В | Aluminum spout remover,<br>Small   15"    | 68015 | \$26.85 |
|   | Aluminum spout remover,<br>Medium   22,5" | 68020 | \$27.95 |
|   | Aluminum spout remover,<br>Long   30"     | 68030 | \$31.35 |
|   | Aluminum spout remover,<br>X-Long   40"   | 68040 | \$35.95 |