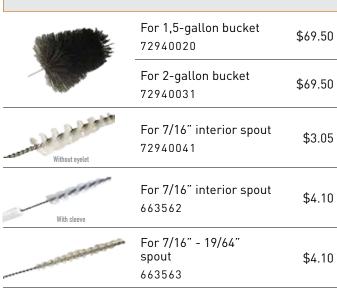

n 66932 \$75.25 CDL work apron 66934 \$135.00

# **LEAK FINDER**



Revolutionary tool specifically designed for pumping stations and vacuum centrals.

Finds leaks impossible to detect with the human ear, regardless of back ground noise, the temperature or the season.

Identification of the leak using a LED bar graphic combined with a sound signal.

Leak finder kit



681010\*

\$295.00



> Vacuum pumps

> Cracks

> Fitting joints

Reverse OsmosisTubing and valves

> Extractors

Identification of the leak using a LED bar graphic combined with a sound signal.



\*Includes: 1 leak finder, 1 pair of insulation and transfer earphones, 1 9V battery, 1 retractable neck support, 1 user manual, and 1 protection/carrying case.

Earphones 681011 \$18.95

# 3

# **BRUSHES FOR BUCKETS AND SPOUTS**



# **TUBE CLEANING SPONGES**



| 3/4" - 1"     | 661432 | \$3.50 |
|---------------|--------|--------|
| 11/2" - 11/4" | 661433 | \$3.50 |
| 2"            | 661435 | \$5.50 |
| 3"            | 661436 | \$5.75 |

## **SPOUT REMOVERS**



| A | Steel spout remover                       | 66077 | \$9.95  |
|---|-------------------------------------------|-------|---------|
| В | Aluminum spout remover,<br>Small   15"    | 68015 | \$26.85 |
|   | Aluminum spout remover,<br>Medium   22,5" | 68020 | \$27.95 |
|   | Aluminum spout remover,<br>Long   30"     | 68030 | \$31.35 |
|   | Aluminum spout remover,<br>X-Long   40"   | 68040 | \$35.95 |

## **BACKPACK CLEANING KIT**



Backpack cleaning kit with harness and dozer \$154.95 661616

with harness, \$105.00 without dozer 661612

Backpack clea