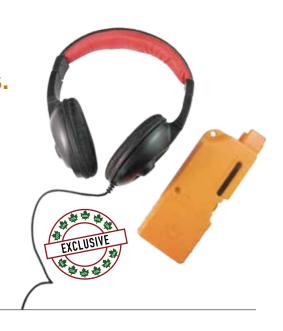

Identification of the leak using a LED bar graphic combined with a sound signal.

Leak finder kit

681010\*

\$295.00

> Vacuum pumps

> Cracks

> Fitting joints

Reverse OsmosisTubing and valves

> Extractors

Identification of the leak using a LED bar graphic combined with a sound signal.

\*Includes: 1 leak finder, 1 pair of insulation and transfer earphones, 1 9V battery, 1 retractable neck support, 1 user manual, and 1 protection/carrying case.

Earphones 681011 \$18.95