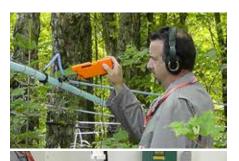

# **LEAK FINDER**

Revolutionary tool specifically designed for pumping stations and vacuum centrals.

Finds leaks impossible to detect with the human ear, regardless of back ground noise, the temperature or the season.

Identification of the leak using a LED bar graphic combined with a sound signal.

Leak finder kit

681010\*

\$295.00

> Vacuum pumps

> Cracks

> Fitting joints

Reverse OsmosisTubing and valves

> Extractors

Identification of the leak using a LED bar graphic combined with a sound signal.

\*Includes: 1 leak finder, 1 pair of insulation and transfer earphones, 1 9V battery, 1 retractable neck support, 1 user manual, and 1 protection/carrying case.