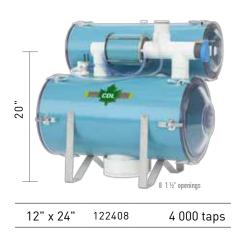

## **MECHANICAL EXTRACTORS**

The specified measurement is the distance between the base of the extractor and the center of water entry.

 $\rightarrow$  Openings at both extremities

to ease cleaning.

 $\rightarrow$  Non bonded,

Pressure gauge not included