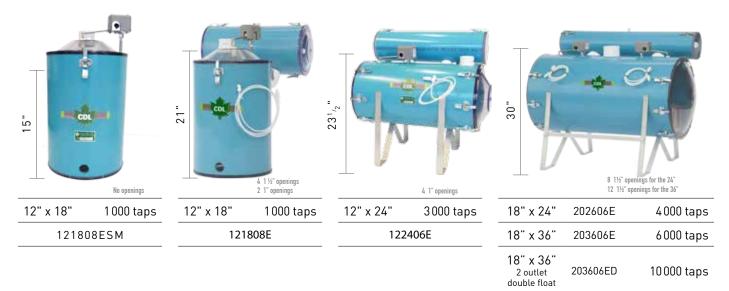

## **MECHANICAL EXTRACTORS**

The specified measurement is the distance between the base of the extractor and the center of water entry.

 $\rightarrow$  Openings at both extremities

to ease cleaning.

 $\rightarrow$  Non bonded,

Pressure gauge not included