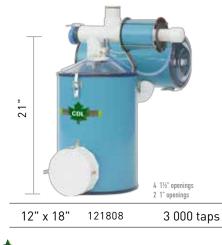

## **MECHANICAL EXTRACTORS**

The specified measurement is the distance between the base of the extractor and the center of water entry.

 $\rightarrow$  Openings at both extremities

to ease cleaning.

 $\rightarrow$  Non bonded,

Pressure gauge not included