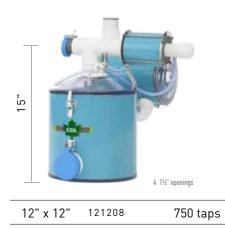

## **MECHANICAL EXTRACTORS**

The specified measurement is the distance between the base of the extractor and the center of water entry.

 $\rightarrow$  Openings at both extremities

to ease cleaning.

 $\rightarrow$  Non bonded,

Pressure gauge not included