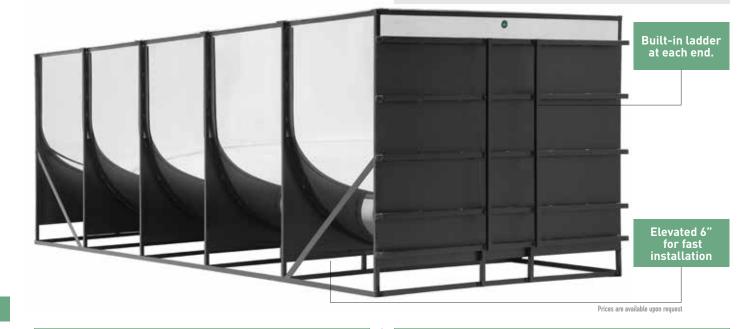

### ROUND BOTTOM TANKS SMALL CAPACITY

Many sizes available: 50 to 1 000 gallons.

Prices are available upon request