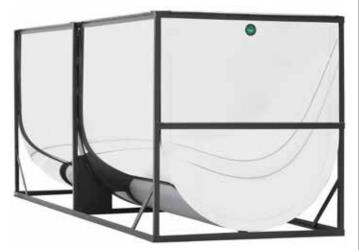

### ROUND BOTTOM TANKS SMALL CAPACITY

Many sizes available: 50 to 1 000 gallons.

Prices are available upon request