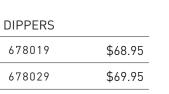

#### PLASTIC FUNNELS

Plastic funnel FUNPLA \$4.50 set (3)

|   | Small  | 678019   | \$68.95 |
|---|--------|----------|---------|
| 7 | Medium | 678029   | \$69.95 |
|   | Large  | 67802059 | \$70.95 |