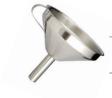

|       | FUNNELS |         |
|-------|---------|---------|
| Small | 66811   | \$56.00 |
| Large | 6681102 | \$60.00 |

|     | STANDARDS CUPS |         |
|-----|----------------|---------|
| 8"  | 6784789        | \$24.95 |
| 10" | 6784710        | \$29.95 |
|     |                |         |

| Fl             | JNNELS |         |
|----------------|--------|---------|
| 1" X 3/8"      | FUNMIN | \$8.95  |
| 5 1/2" x 9/16" | FUNSMA | \$13.50 |