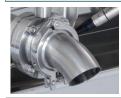

#### STEAM PAN

> This option can be installed all types of evaporators (wood, pellet, oil). Many standard sizes available.

> The use of the steam pan causes a significant reduction in energy consumption by reusing the steam produced by the flue pan. This reduction in energy consumption can be up to 75% depending on the brix at the input of the pan.

> In addition, adding this option to the evaporator increases the evaporation capacity by up to 75% without additional fuel consumption.