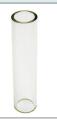

#### **GLASS TUBES FOR WATER LEVEL**

| 5/8" x 8  | 60PEN58X6PLAGL  | \$19.95 |
|-----------|-----------------|---------|
| 5/8" x 12 | 672176          | \$22.95 |
| 5/8" x 18 | 60PEN58X18PLAGL | \$26.95 |
| 1½" x 8   | 675157          | \$27.95 |
| 1½" x 18  | 60GROSNIVEAU18  | \$39.95 |
|           |                 |         |