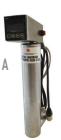

option to the evaporator increases the evaporation capacity by up to 75% without additional fuel consumption.

### Improve performance and efficiency





#### SYRUP PAN WASHERS





Double 21/2' 672110 Double 3' 672112 Double 31/2' 6721125 Double 4' 672114 Double 5' 672116 Double 6' 672118

Prices are available upon request

**PAN** 

Prices are available upon request

Triple syrup pan washer available. Contact your representative for more details.

## **AUTOMATED FLUE PAN WASHER**





| Modulating draw-off valve multiple control 2"     | 66783 | Price upon<br>request |
|---------------------------------------------------|-------|-----------------------|
| Modulating draw-off valve multiple control 2 1/2" | 66784 | Price upon request    |

Clips, silicone gasket and spout not included





| A | Automatic draw-off valve 1½"     | 66771 | \$995.00  |
|---|----------------------------------|-------|-----------|
|   | Modulating draw-off valve 1½"    | 66781 | \$995.00  |
| В | Modulating draw-off valve 2"     | 66775 | \$1395.00 |
|   | Modulating draw-off valve 2 1/2" | 66782 | \$1525.00 |

Clips, silicone gasket and spout not included

#### ADVANTAGES OF THE MODULATING DRAW-OFF VALVE

- ightarrow Allows continuous output of maple syrup.
- → Eliminates the return effect of the syrup into the pans.
- ightarrow Eliminates large volume draw-offs.
- → Improves the constancy of the brix level.
- → Facilitates the filtration of maple syrup.

#### LEVEL CONTROLLER (PROTECTION)



Protect-0 66876 \$315.00

#### DRAW-OFF VALVE ACCESSORIES



|        | ELBOWS   |         |
|------