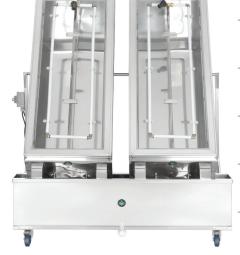

#### SYRUP PAN WASHERS

Double 21/2' 672110 Double 3' 672112 Double 31/2' 6721125 Double 4' 672114 Double 5' 672116 Double 6' 672118

Prices are available upon request

**PAN** 

Prices are available upon request

Triple syrup pan washer available. Contact your representative for more details.