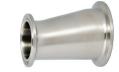

# OFF CENTERED FERRULES 2" x 1 ½" 60R14215 \$33.55 2 ½" x 2" 60R142122 \$39.15

Accessories for modulating draw-off valve multiple control

Thermo 14" temperature probe disconnect M12 Price upon request

Wire disconnect 6.5' M12 Price upon thermo probe