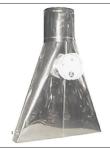

#### STACKS AND ACCESSORIES

Chinese hats Available in diameters from 6" to 32" and optional spark quard

Smoke stacks Available in diameters from 6 "to 32"

Stack covers Available in diameters from 7" to 30" and optional spark guard.

Roof jacks From 6" to 32" with collar

Base stacks Available for 2' to 6' width evaporators