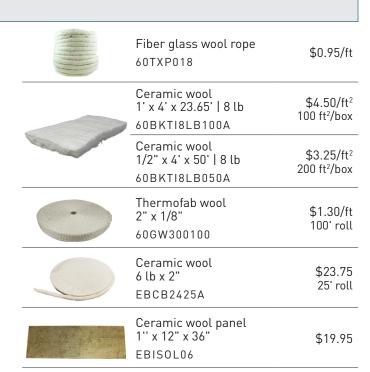

#### HIGH TEMPERATURE PRODUCTS

| S sincone                                                                                                                                                                                                                                                                                                                                                                                                                                                                                                                                                                                                                                                                                                                                                                                                                                                                                                                                                                                                                                                                                                                                                                                                                                                                                                                                                                                                                                                                                                                                                                                                                                                                                                                                                                                                                                                                                                                                                                                                                                                                                                                      | Silicone<br>60YYYCSL503                         | \$14.95 |
|--------------------------------------------------------------------------------------------------------------------------------------------------------------------------------------------------------------------------------------------------------------------------------------------------------------------------------------------------------------------------------------------------------------------------------------------------------------------------------------------------------------------------------------------------------------------------------------------------------------------------------------------------------------------------------------------------------------------------------------------------------------------------------------------------------------------------------------------------------------------------------------------------------------------------------------------------------------------------------------------------------------------------------------------------------------------------------------------------------------------------------------------------------------------------------------------------------------------------------------------------------------------------------------------------------------------------------------------------------------------------------------------------------------------------------------------------------------------------------------------------------------------------------------------------------------------------------------------------------------------------------------------------------------------------------------------------------------------------------------------------------------------------------------------------------------------------------------------------------------------------------------------------------------------------------------------------------------------------------------------------------------------------------------------------------------------------------------------------------------------------------|-------------------------------------------------|---------|
|                                                                                                                                                                                                                                                                                                                                                                                                                                                                                                                                                                                                                                                                                                                                                                                                                                                                                                                                                                                                                                                                                                                                                                                                                                                                                                                                                                                                                                                                                                                                                                                                                                                                                                                                                                                                                                                                                                                                                                                                                                                                                                                                | Small brick 2 500 °F<br>1½" X 4½" X 9"<br>66869 | \$2.70  |
|                                                                                                                                                                                                                                                                                                                                                                                                                                                                                                                                                                                                                                                                                                                                                                                                                                                                                                                                                                                                                                                                                                                                                                                                                                                                                                                                                                                                                                                                                                                                                                                                                                                                                                                                                                                                                                                                                                                                                                                                                                                                                                                                | Large brick 3 000 °F<br>2½" X 4½" X 9"<br>66868 | \$4.50  |
|                                                                                                                                                                                                                                                                                                                                                                                                                                                                                                                                                                                                                                                                                                                                                                                                                                                                                                                                                                                                                                                                                                                                                                                                                                                                                                                                                                                                                                                                                                                                                                                                                                                                                                                                                                                                                                                                                                                                                                                                                                                                                                                                | Brick cement<br>Pyromix, 1 gallon<br>66866      | \$33.95 |
| DEMONSTRATE OF THE PROPERTY OF | Brick cement<br>Pyromix, 4 gallons<br>668664    | \$76.95 |
|                                                                                                                                                                                                                                                                                                                                                                                                                                                                                                                                                                                                                                                                                                                                                                                                                                                                                                                                                                                                                                                                                                                                                                                                                                                                                                                                                                                                                                                                                                                                                                                                                                                                                                                                                                                                                                                                                                                                                                                                                                                                                                                                | Dry cement, 2 Kg bag<br>66875                   | \$61.99 |