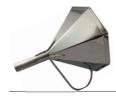

|       | FUNNELS |         |
|-------|---------|---------|
| Small | 66811   | \$56.00 |
| Large | 6681102 | \$60.00 |

|     | STANDARDS CUPS |         |
|-----|----------------|---------|
| 8"  | 6784789        | \$24.95 |
| 10" | 6784710        | \$29.95 |
|     |                |         |

| Fl             | JNNELS |         |
|----------------|--------|---------|
| 1" X 3/8"      | FUNMIN | \$8.95  |
| 5 1/2" x 9/16" | FUNSMA | \$13.50 |