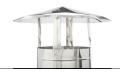

#### STACKS AND ACCESSORIES

Chinese hats Available in diameters from 6" to 32" and optional spark quard

Smoke stacks Available in diameters from 6 "to 32"

Stack covers Available in diameters from 7" to 30" and optional spark guard.

Roof jacks From 6" to 32" with collar

Base stacks Available for 2' to 6' width evaporators