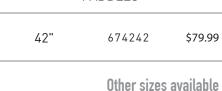

#### FILTER SUPPORTS

| 12" | 1 hole  | 67412   | \$170.00 |
|-----|---------|---------|----------|
| 16" | 1 hole  | 674161  | \$175.00 |
| 22" | 3 holes | 6742211 | \$215.00 |
| 24" | 3 holes | 674243  | \$225.00 |