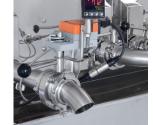

## **AUTOMATED FLUE PAN WASHER**

| Modulating draw-off valve multiple control 2"     | 66783 | Price upon<br>request |
|---------------------------------------------------|-------|-----------------------|
| Modulating draw-off valve multiple control 2 1/2" | 66784 | Price upon request    |

Clips, silicone gasket and spout not included

| A | Automatic draw-off valve 1½"     | 66771 | \$995.00  |
|---|----------------------------------|-------|-----------|
|   | Modulating draw-off valve 1½"    | 66781 | \$995.00  |
| В | Modulating draw-off valve 2"     | 66775 | \$1395.00 |
|   | Modulating draw-off valve 2 1/2" | 66782 | \$1525.00 |

#### ADVANTAGES OF THE MODULATING DRAW-OFF VALVE

- ightarrow Allows continuous output of maple syrup.
- → Eliminates the return effect of the syrup into the pans.
- ightarrow Eliminates large volume draw-offs.
- → Improves the constancy of the brix level.
- → Facilitates the filtration of maple syrup.