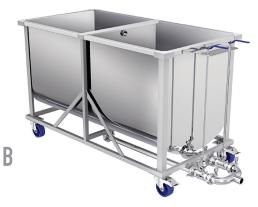

#### RECTANGULAR SYRUP FILTER TANKS

Prices available upon request.

| A | Triple Deluxe 120 US GAL. / 100 IMP. GAL   | 67865209 |
|---|--------------------------------------------|----------|
|   | Triple Standard 120 US GAL. / 100 IMP. GAL | 67865208 |
| В | Double 35 US GAL. / 29 IMP. GAL            | 666735   |
|   | Double 55 US GAL. / 45 IMP. GAL            | 666755   |
|   | Double 75 US GAL. / 62 IMP. GAL            | 666775   |