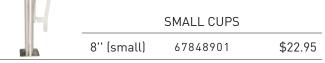

|       | FUNNELS |         |
|-------|---------|---------|
| Small | 66811   | \$56.00 |
| Large | 6681102 | \$60.00 |

|     | STANDARDS CUPS |         |
|-----|----------------|---------|
| 8"  | 6784789        | \$24.95 |
| 10" | 6784710        | \$29.95 |
|     |                |         |