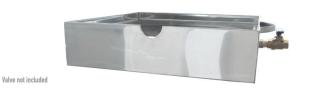

#### **SUGAR PANS**

| Val | /6 | anı | d c | OV | el |
|-----|----|-----|-----|----|----|
| not | in | clu | de  | d  |    |

| 16"x 16" x 12"    | 67WP1616 | \$260.00 |
|-------------------|----------|----------|
| 16" x 32" x 12"   | 67WP1632 | \$300.00 |
| 16'' x 16'' cover | 67WPC016 | \$55.00  |
| 16'' x 32'' cover | 67WPC032 | \$72.50  |

| 24" x 36" x 12" | 67WP2436 | \$355.00 |
|-----------------|----------|----------|
| 24" x 48" x 12" | 67WP2448 | \$415.00 |
| 24" x 72" x 12" | 67WP2472 | \$485.00 |