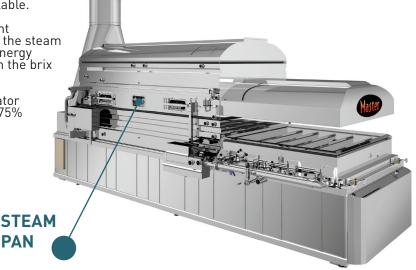

#### STEAM PAN

> This option can be installed all types of evaporators (wood, pellet, oil). Many standard sizes available.

> The use of the steam pan causes a significant reduction in energy consumption by reusing the steam produced by the flue pan. This reduction in energy consumption can be up to 75% depending on the brix at the input of the pan.

> In addition, adding this option to the evaporator increases the evaporation capacity by up to 75% without additional fuel consumption.