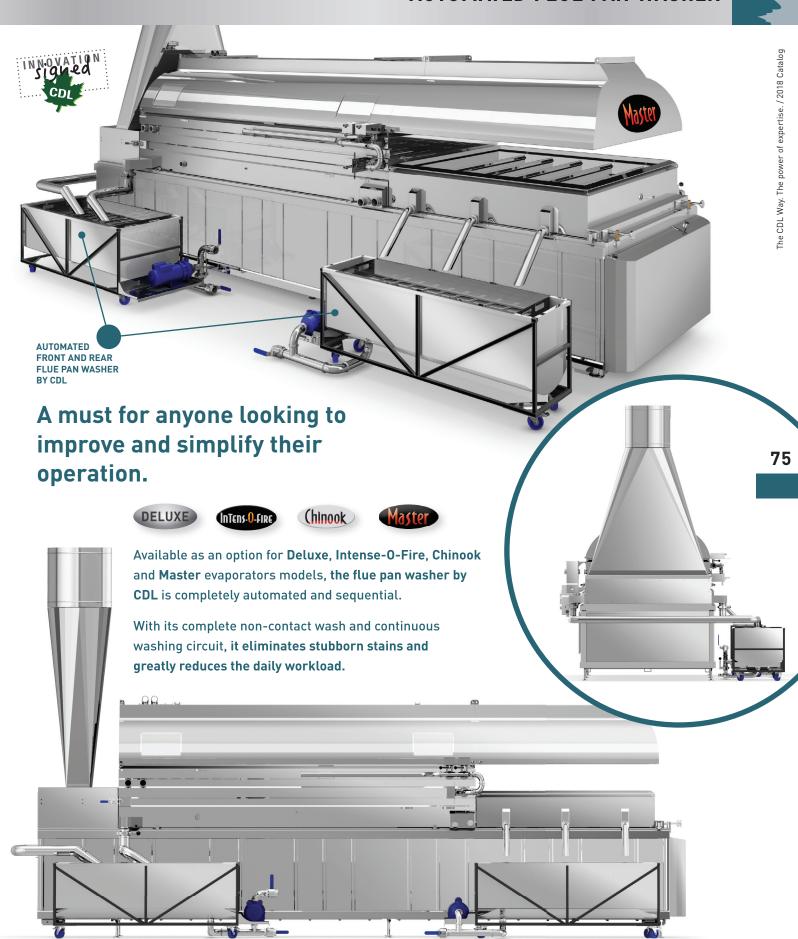

## **AUTOMATED FLUE PAN WASHER**

| Modulating draw-off valve multiple control 2"     | 66783 | Price upon<br>request |
|---------------------------------------------------|-------|-----------------------|
| Modulating draw-off valve multiple control 2 1/2" | 66784 | Price upon request    |