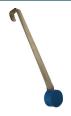

#### **BLUE PLUGS WITH LONG ARM**

| 1½"   | 678117112 | \$34.95 |
|-------|-----------|---------|
| 2"    | 678117    | \$39.50 |
| 21/2" | 6781171   | \$44.95 |