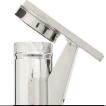

Clips, silicone gasket and spout not included

| A | Automatic draw-off valve 1½"     | 66771 | \$995.00  |
|---|----------------------------------|-------|-----------|
|   | Modulating draw-off valve 1½"    | 66781 | \$995.00  |
| В | Modulating draw-off valve 2"     | 66775 | \$1395.00 |
|   | Modulating draw-off valve 2 1/2" | 66782 | \$1525.00 |

#### ADVANTAGES OF THE MODULATING DRAW-OFF VALVE

- ightarrow Allows continuous output of maple syrup.
- → Eliminates the return effect of the syrup into the pans.
- ightarrow Eliminates large volume draw-offs.
- → Improves the constancy of the brix level.
- → Facilitates the filtration of maple syrup.