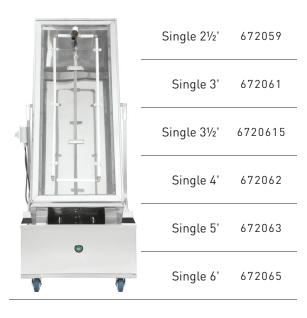

#### SYRUP PAN WASHERS

Double 21/2' 672110 Double 3' 672112 Double 31/2' 6721125 Double 4' 672114 Double 5' 672116 Double 6' 672118

Prices are available upon request

**PAN** 

Prices are available upon request