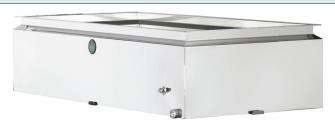

#### **WATER JACKETED PANS**

Water jacketed pan for sugar pan that can be used for the bottling kit beginning at page 89.

| 16" x 16" | 67316M |
|-----------|--------|
| 16" x 32" | MINS32 |

Prices are available upon request