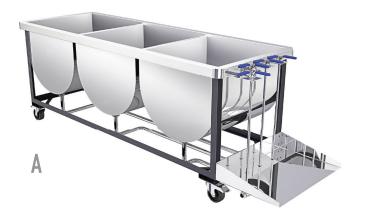

#### RECTANGULAR SYRUP FILTER TANKS

Prices available upon request.

| A | Triple Deluxe 120 US GAL. / 100 IMP. GAL   | 67865209 |
|---|--------------------------------------------|----------|
|   | Triple Standard 120 US GAL. / 100 IMP. GAL | 67865208 |
| В | Double 35 US GAL. / 29 IMP. GAL            | 666735   |
|   | Double 55 US GAL. / 45 IMP. GAL            | 666755   |
|   | Double 75 US GAL. / 62 IMP. GAL            | 666775   |