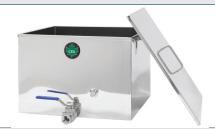

#### **WATER JACKETED PANS**

Water jacketed pan for sugar pan that can be used for the bottling kit beginning at page 89.

| 16" x 16" | 67316M |
|-----------|--------|
| 16" x 32" | MINS32 |

Prices are available upon request