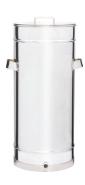

#### STEAM PAN

> This option can be installed all types of evaporators (wood, pellet, oil). Many standard sizes available.

> The use of the steam pan causes a significant reduction in energy consumption by reusing the steam produced by the flue pan. This reduction in energy consumption can be up to 75% depending on the brix at the input of the pan.

> In addition, adding this option to the evaporator increases the evaporation capacity by up to 75% without additional fuel consumption.