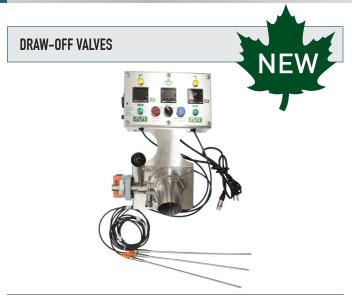

## **AUTOMATED FLUE PAN WASHER**

| Modulating draw-off valve multiple control 2"     | 66783 | Price upon<br>request |
|---------------------------------------------------|-------|-----------------------|
| Modulating draw-off valve multiple control 2 1/2" | 66784 | Price upon request    |

Clips, silicone gasket and spout not included

| A | Automatic draw-off valve 1½"     | 66771 | \$995.00  |
|---|----------------------------------|-------|-----------|
|   | Modulating draw-off valve 1½"    | 66781 | \$995.00  |
| В | Modulating draw-off valve 2"     | 66775 | \$1395.00 |
|   | Modulating draw-off valve 2 1/2" | 66782 | \$1525.00 |

#### ADVANTAGES OF THE MODULATING DRAW-OFF VALVE

- ightarrow Allows continuous output of maple syrup.
- → Eliminates the return effect of the syrup into the pans.
- ightarrow Eliminates large volume draw-offs.
- → Improves the constancy of the brix level.
- → Facilitates the filtration of maple syrup.