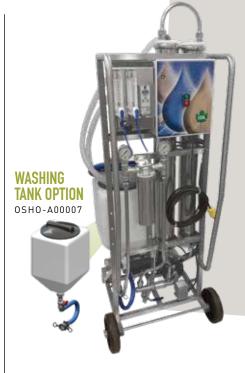

### HORIZONTAL HOBBY RO

Available in 125, 250 and 300 GPH model Useful horizontal design CDL quality product Easy to use and easy storage Ideal for up to 2,000 taps