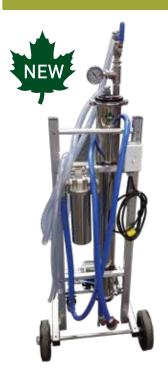

### **IDEAL FOR 500 TO 2000 TAPS**

- → Cost-effective and ultra-compact
- → Made mostly of stainless steel components
- → All pumps are entirely made of stainless steel
- → Electrical consumption 120 volts (17 amp.), 240 volts (10 amp)
- $\rightarrow$  Offers low pressure and high temperature protection
- → Wheel system allows easy movement without effort
- → Easy to operate
- → No need to store in a heated room if properly drained