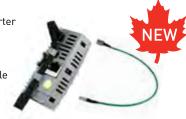

#### 668408S 668409S 668410S 668411S

Monitoring option that can be added to a LENZE phase converter to modulate the RPM of vacuum pumps.

Ethernet communication module for LENZE drive

41

# COMMUNICATION MODULE