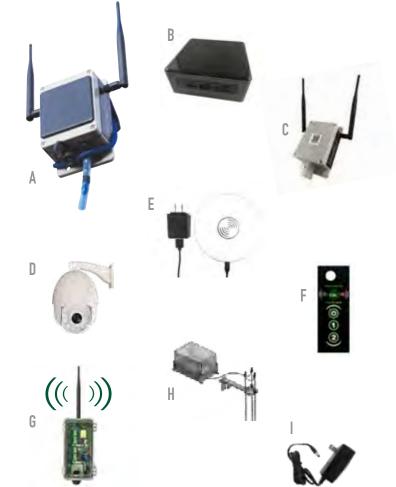

#### MONITORING EQUIPMENT

| A | Vacuum sensor (single)                                                                       | SE100-V   |
|---|----------------------------------------------------------------------------------------------|-----------|
|   | Vacuum sensor (double)                                                                       | SE100-V-2 |
|   | Communication gateway V2                                                                     | SG100-V2  |
| B | CDL control base                                                                             | 21082A    |
| С | Tank level sensor                                                                            | SA100-HT  |
|   | Tank level<br>sensor holder                                                                  | 21120     |
| D | Digital HD camera IP20X 120M                                                                 | 20200     |
| Ε | Qi wireless charger and<br>AC/DC adaptor PG200 assy                                          | 22201A    |
| F | Membrane switch SE100-V                                                                      | 21007     |
| G | Multifunction controller (in/out)<br>New and ultra-compact design. Works with Wisemesh only. | SE200-M2  |
| H | Tank level sensor kit<br>Allow automatic control of pressure pump.                           | 66551     |
|   | Transfo AC/DC adaptator 5V 2 amp                                                             | 21005     |