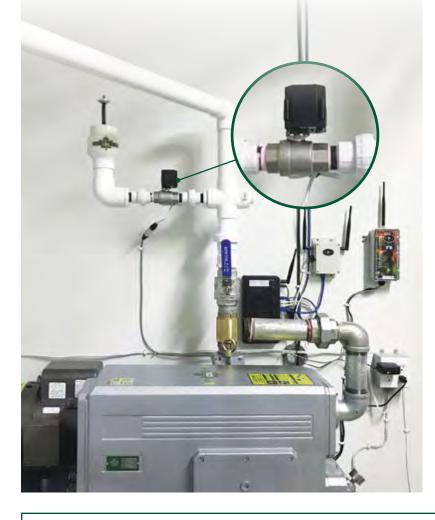

## MONITORING

VACUUM REGULATING MODULATING VALVE

#### CDL MONITORING SYSTEM **OPTION FOR REMOTE** VACUUM MODULATION

668409 \$285.00

#### **ADVANTAGES:**

- Improve vacuum management to prevent premature mainline freezing when temperature are close to 0 degrees C;
- Energy saving when the system is frozen or during the night when the sap is running very little;
- Better vacuum management. Can allow quicker sap flow at the beginning of the day for systems that are not tight.

Vacuum regulator and plumbing not included.