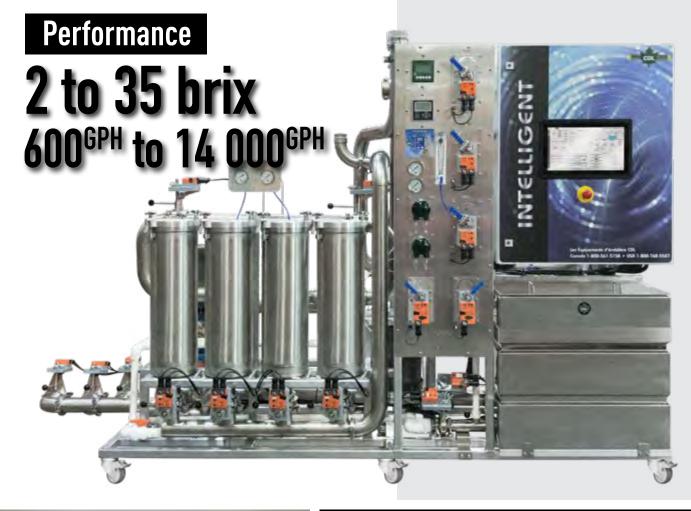

# The CDL intelligent RO, the most powerful and evolved in the maple industry.

# Customize **YOUTS**!

Simple interface 100% developed by CDL

CDL's unique patented recirculation system doubles the performance of membranes.

# FULL RANGE OF CUSTOMIZABLE RO SYSTEMS TO FIT YOUR PRODUCTION NEEDS.

## SMART SOFTWARE UPDATES

CDL's intelligent RO's receive regular wireless software updates that add new features.

### **INTELLIGENT MANAGEMENTS** INCLUDED OR AVAILABLE OPTIONS:

- **FLOW AND BRIX MONITORING**
- MAPLE SAP BRIX MONITORING
- **PERMEATE FLOW READING**
- 🗰 PH MONITORING AND CONTROL
- CONDUCTIVITY METER
- ✤ PREVENTIVE MANAGEMENT (PLUGGING)
- **W** LOW PRESSURE PROTECTION
- ✤ HIGH PRESSURE PROTECTION
- PREFILTER MANAGEMENT
- 🗰 PWP TEST
- \* ACID AND SOAP MANAGEMENT

# **INTERNET OF THINGS**

# Tol 🚓

- 🛊 🛛 Full remote management
- Compatible and supported by CDL Monitoring technology
- Integrated computer enabling remote maintenance and support (reducing on-site technician service)
- 🗰 🛛 Works without Internet
- 🗰 Touchscreen
- 🖌 LED

The most advanced technology choice on the market