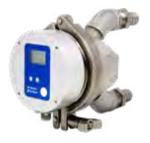

### **CONTINUOUS BRIX READER**

Continuous Brix reader

668417

Prices are available upon request.

#### **ADVANTAGES**

- ightarrow Real time Brix reading of concentrate;
- $\rightarrow$  Can be installed on any RO;
- → Allows an accurate reading of your adjustment in real-time.

100% CDL custom technology