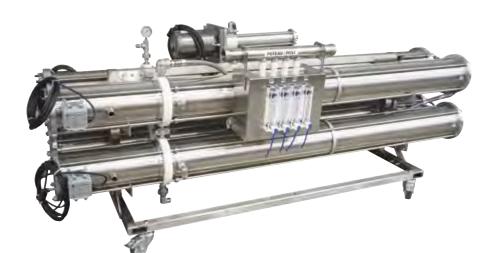

### **POST CART**

#### **POST CARTS**

#### **ADVANTAGES**

- → Post with two 8" membranes end-to-end;
- $\rightarrow$  More compact;
- $\rightarrow$  Less expensive;
- $\rightarrow$  Less energy consumption.