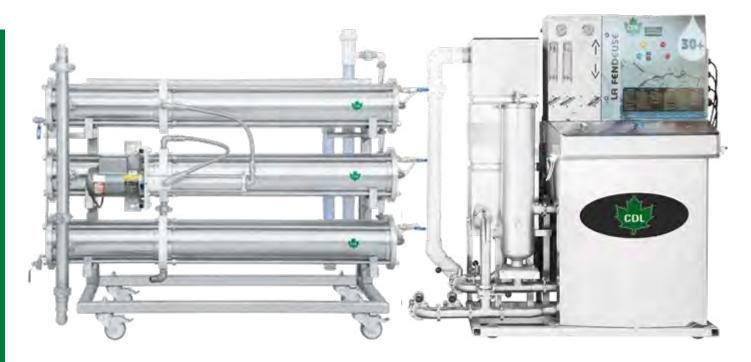

### REVERSE OSMOSIS

LA FENDEUSE DELUXE RO (500 GPH TO 3 600 GPH)

### The most efficient on the market

### **Best recirculation system**

#### **ADVANTAGES**

 $\rightarrow$  Entirely made of stainless steel;

- → The most powerful and effective on the market today;
- → Continuous osmosis with low membrane plugging, allowing a concentration of up to 18 Brix for a whole day. (depending on the number of membranes);
- → Individual flow reading for each membrane;
- → Unique, powerful, patented recirculation system that increases membrane life and requires little maintenance;
- → Our 5 and 7,5 HP high pressure pumps offer the highest flow on the market.