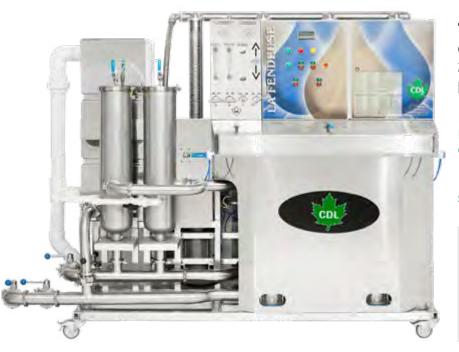

### 20+ REVERSE OSMOSIS

### Concentration capacity adapted to your needs

20+ R0 (CAPACITY OF 7 600 GPH AT 20 BRIX)

The 20+ reverse osmosis allows continuous concentration at over 20 Brix without premature plugging of the membranes.

In addition, it allows for very fast rinsing of each membrane to ensure efficient washing.

100% efficiency of the entire sugar season.

#### **ADVANTAGES**

- → Designed to fit through a standard size door;
- → New 10 HP turbine designed by CDL allowing high flow at high pressure.

**16" POSTS** 