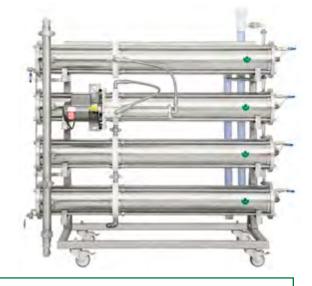

# Vertical or horizontal cart, preventing membranes from plugging at high Brix.

# Can easily be added to an existing CDL RO with or without cart.

#### **ADVANTAGES**

- $\rightarrow$  Compact;
- $\rightarrow$  Ultra simple connections;
- $\rightarrow$  Easy to operate;
- $\rightarrow$  Easy access to the membranes.