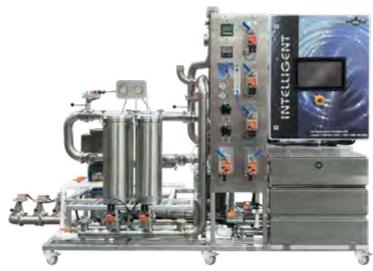

# The CDL intelligent RO, the most powerful and evolved in the maple industry.

# Customize **YOUTS**!

Simple interface 100% developed by CDL

CDL's unique patented recirculation system doubles the performance of membranes.

# FULL RANGE OF CUSTOMIZABLE RO SYSTEMS TO FIT YOUR PRODUCTION NEEDS.