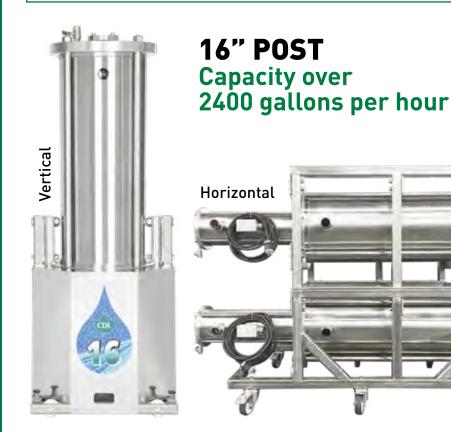

#### **ADVANTAGES**

- → Designed to fit through a standard size door;
- → New 10 HP turbine designed by CDL allowing high flow at high pressure.

**16" POSTS** 

#### **ADVANTAGES**

- $\rightarrow$  Eliminates complex plumbing;
- $\rightarrow$  Major energy savings;
- $\rightarrow$  Space saving;
- ightarrow Easy to operate;
- → Can replace more than four 8" posts;
- → Maintenance free submersible pump;
- $\rightarrow$  Superior performance with series of reduced posts.