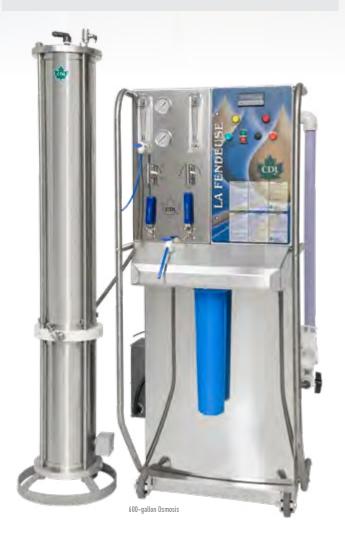

LA FENDEUSE CLASSIC RO (500 GPH TO 1 500 GPH)

### Get the best price / efficiency ratio with this new RO

**CDL** quality and performance

#### **ADVANTAGES**

- → CDL's most cost-efficient way to reach great performance;
- $\rightarrow$  Easier access for maintenance;
- → Unique, powerful, patented recirculation system that increases membrane life and requires little maintenance;
- $\rightarrow$  Top quality stainless steel.