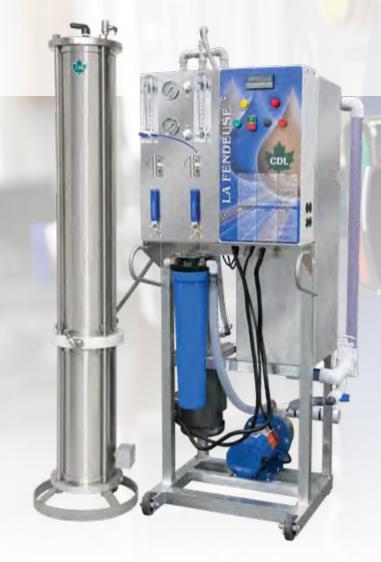

### REVERSE OSMOSIS

LA FENDEUSE DELUXE RO (500 GPH TO 3 600 GPH)

### The most efficient on the market

### **Best recirculation system**

#### **ADVANTAGES**

 $\rightarrow$  Entirely made of stainless steel;

- → The most powerful and effective on the market today;
- → Continuous osmosis with low membrane plugging, allowing a concentration of up to 18 Brix for a whole day. (depending on the number of membranes);
- → Individual flow reading for each membrane;
- → Unique, powerful, patented recirculation system that increases membrane life and requires little maintenance;
- → Our 5 and 7,5 HP high pressure pumps offer the highest flow on the market.