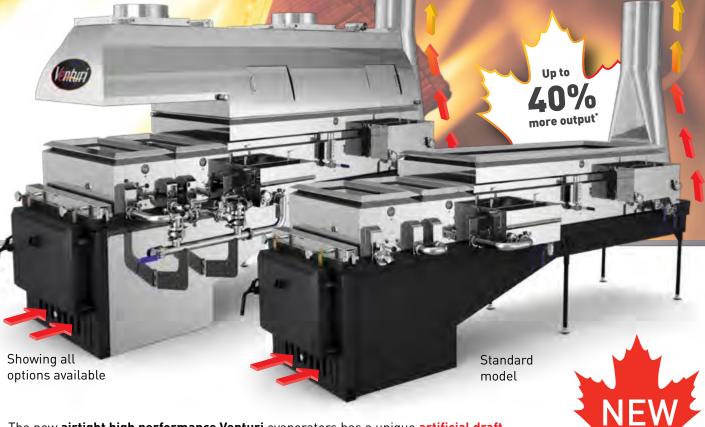

## AIRTIGHT WOOD EVAPORATORS

The new **airtight high performance Venturi** evaporators has a unique **artificial draft system** allowing the **intake of primary air at high pressure by suction**. By simply and safely increasing the evaporation performance of the evaporator, the Venturi Performance system developed by CDL.

| MAIN FEATURES    |                                  |
|------------------|----------------------------------|
| FUEL             | WOOD                             |
| SIZES            | 12 models from 2'x4' to 4'x15'   |
| EFFICIENCY       | Up to 40% more output            |
| AVAILABLE OPTION | Wide choice of options available |

- High evaporation performance at an affordable price
- **■** Longer lifetime
- Uniform boiling in the front, warmer in the back
- No need to preheat smokestack

- Full boiling performance after 10 minutes
- Perfect functioning even in low pressure (bad winds)
- Fully reversible
- Fewer bricks needed