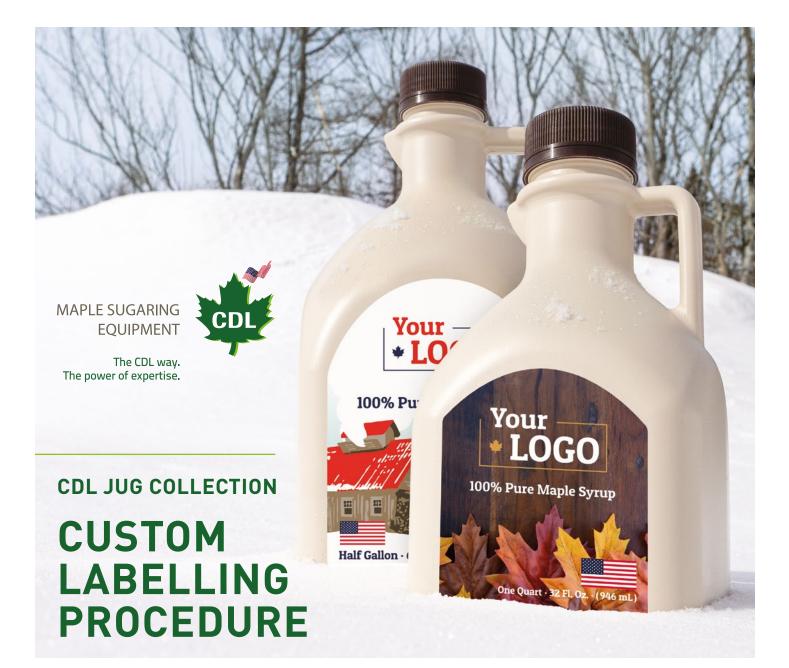

## LABEL DESIGN

#### CHOOSE A TEMPLATE FROM OUR SELECTION (FREE OF CHARGE)

This option allows you to choose a design from among 4 predetermined label models. Some spaces are customizable according to your tastes and needs such as logo, address and website. Your label files will be produced by the CDL Graphic Designer.

#### **VISUALS PROVIDED BY THE CLIENT (FREE OF CHARGE)**

By opting for this option, you are entirely responsible for your designs. This option is recommended if you are already working with a Graphic Designer. In this case, CDL will provides label templates and instructions for best printing results.

#### 100% CUSTOM MADE DESIGN MADE BY CDL (\$200 USD EXTRA)

Do you have something specific in mind? Let CDL's qualified Graphic Designer Service create your custom labels according to your needs.

Please complete Step 3 form if you choose this option.